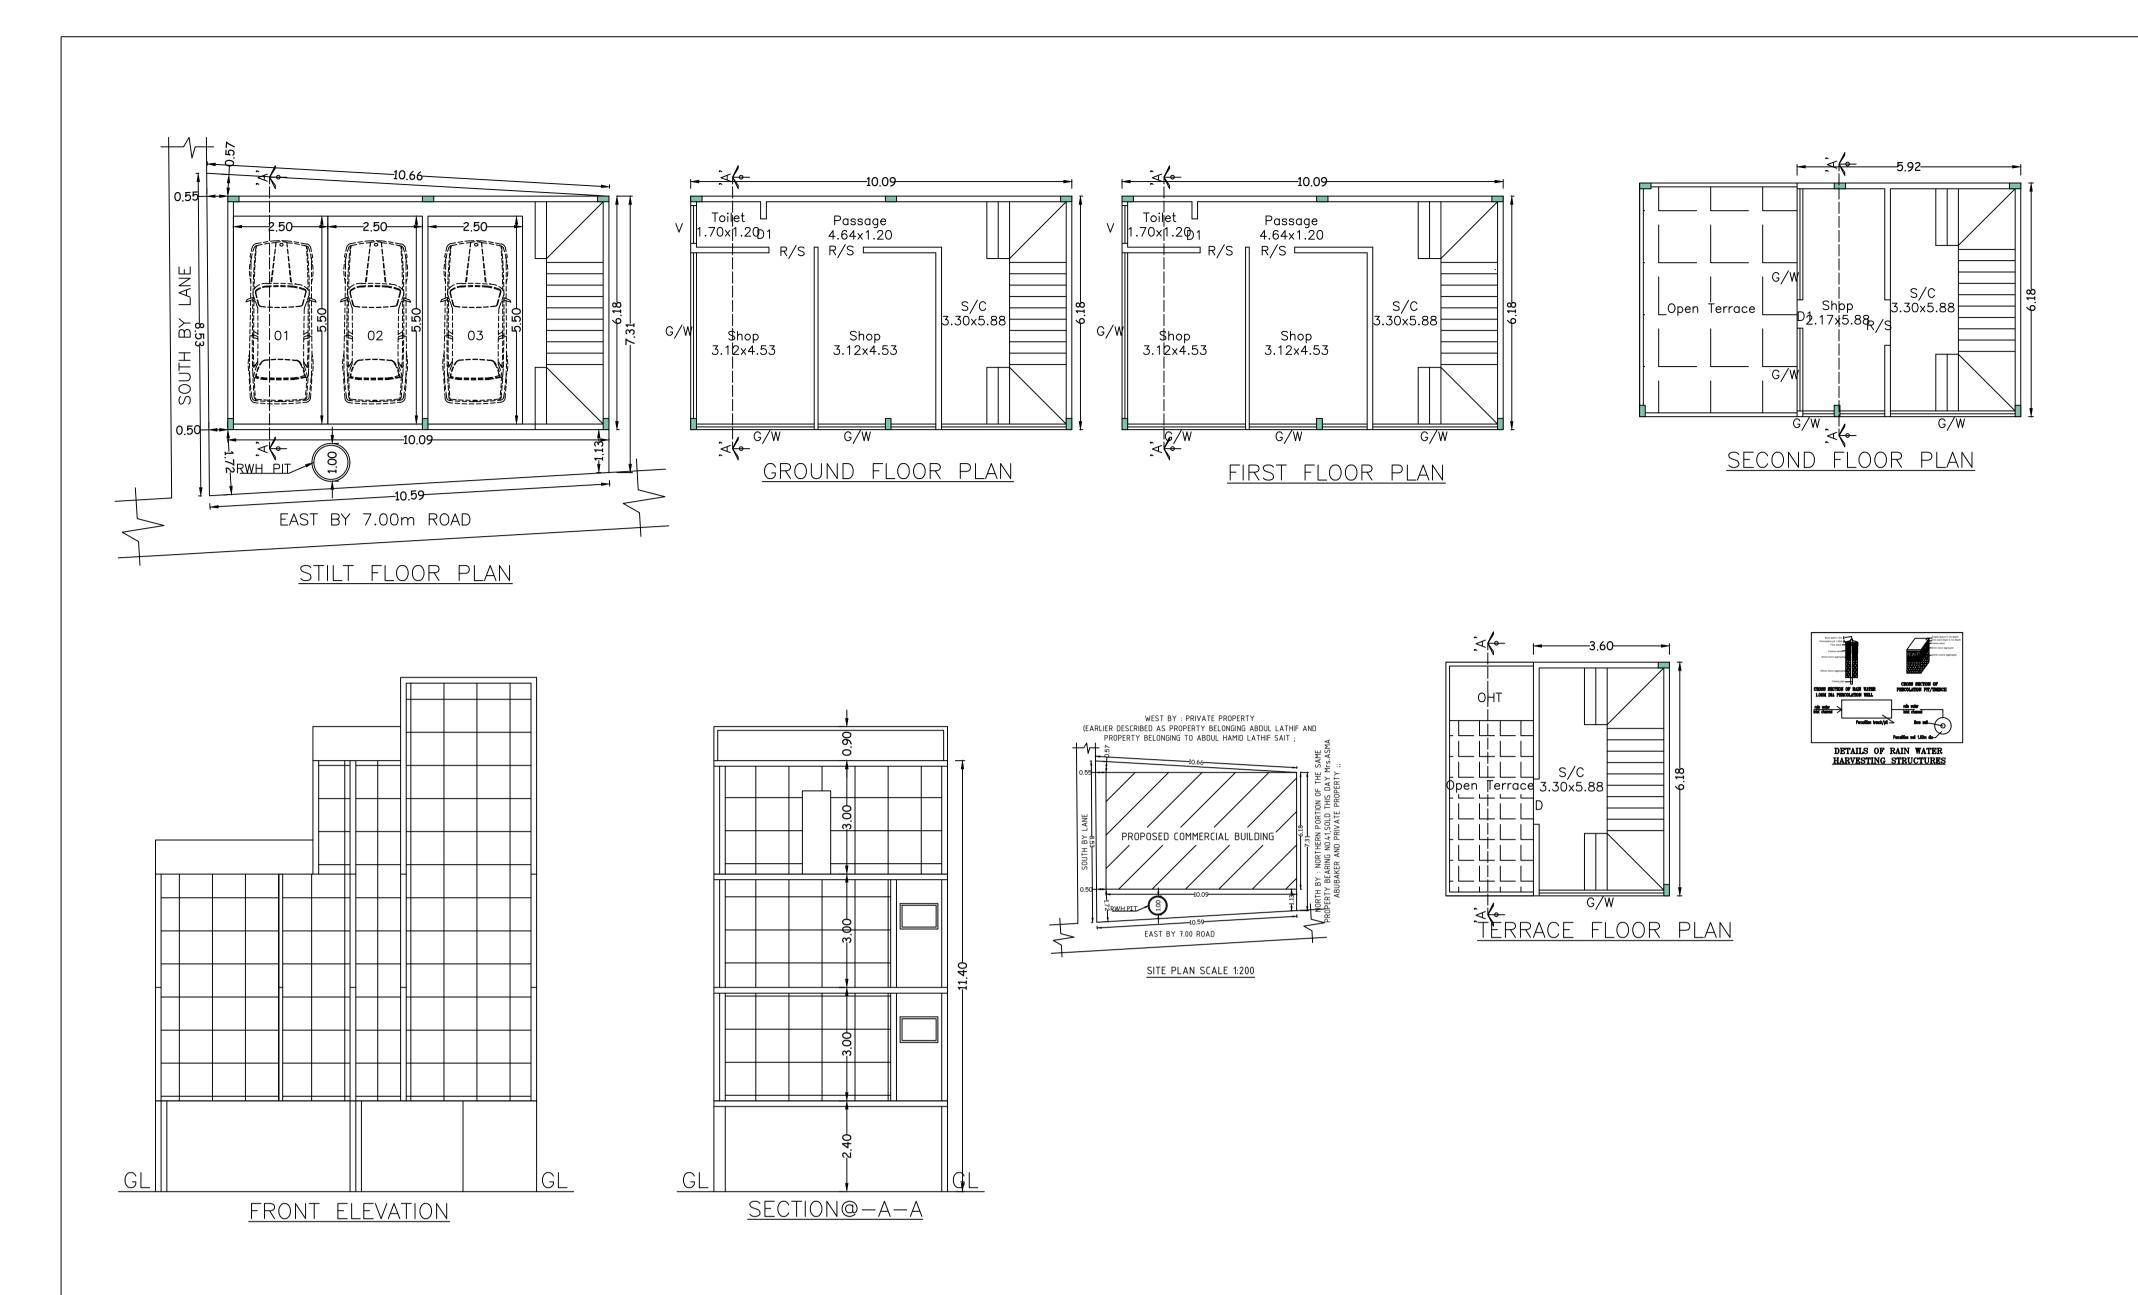

## Block :COMM (BLD)

| Floor Name                          | Total Built Up | Deductions (A | rea in Sq.mt.) | Proposed FAR<br>Area (Sq.mt.) | Add Area In FAR<br>(Sq.mt.) | Total FAR Area<br>(Sq.mt.) |  |
|-------------------------------------|----------------|---------------|----------------|-------------------------------|-----------------------------|----------------------------|--|
|                                     | Area (Sq.mt.)  | StairCase     | Parking        | Commercial                    | Stair                       |                            |  |
| Terrace Floor                       | 22.24          | 22.24         | 0.00           | 0.00                          | 0.00                        | 0.00                       |  |
| Second Floor                        | 36.56          | 0.00          | 0.00           | 36.56                         |                             | 36.56                      |  |
| First Floor                         | 62.31          | 0.00          | 0.00           | 62.31                         |                             | 62.31                      |  |
| Ground Floor                        | 62.31          | 0.00          | 0.00           | 62.31                         | 0.00                        | 62.31                      |  |
| Stilt Floor                         | 62.31          | 0.00          | 51.13          | 0.00                          | 11.18                       | 11.18                      |  |
| Total:                              | 245.73         | 22.24         | 51.13          | 161.19                        | 11.18                       | 172.36                     |  |
| Total Number of<br>Same Blocks<br>: | 1              |               |                |                               |                             |                            |  |
| Total:                              | 245.73         | 22.24         | 51.13          | 161.19                        | 11.18                       | 172.36                     |  |

|   | Block Name |
|---|------------|
| ľ | COMM (BLD) |

| Block        | No. of Same<br>Bldg | Total Built Up<br>Area (Sq.mt.) | Deductions (A | rea in Sq.mt.) | Proposed FAR<br>Area<br>(Sq.mt.) | Add Area In<br>FAR (Sq.mt.) | Total FAR<br>Area (Sq.mt.) |  |
|--------------|---------------------|---------------------------------|---------------|----------------|----------------------------------|-----------------------------|----------------------------|--|
|              |                     |                                 | StairCase     | Parking        | Commercial                       | Stair                       |                            |  |
| COMM (BLD)   | 1                   | 245.73                          | 22.24         | 51.13          | 161.19                           | 11.18                       | 172.36                     |  |
| Grand Total: | 1                   | 245.73                          | 22.24         | 51.13          | 161.19                           | 11.18                       | 172.36                     |  |

| FLOOR                | Name | UnitBUA Type | UnitBUA Area | Carpet Area | No. of Rooms | No. of Tenement |
|----------------------|------|--------------|--------------|-------------|--------------|-----------------|
| GROUND<br>FLOOR PLAN | SHOP | SHOP         | 62.31        | 45.09       | 3            | 1               |
| FIRST FLOOR<br>PLAN  | SHOP | SHOP         | 62.31        | 45.09       | 3            | 1               |
| SECOND<br>FLOOR PLAN | SHOP | SHOP         | 36.56        | 12.74       | 1            | 1               |
| Total:               | -    | -            | 161.18       | 102.92      | 7            | 3               |

# Block USE/SUBUSE Details

| Block Use Block SubUse |            | Block Structure        | Block Land Use<br>Category |  |
|------------------------|------------|------------------------|----------------------------|--|
| Commercial             | Small Shop | Bldg upto 11.5 mt. Ht. | R                          |  |